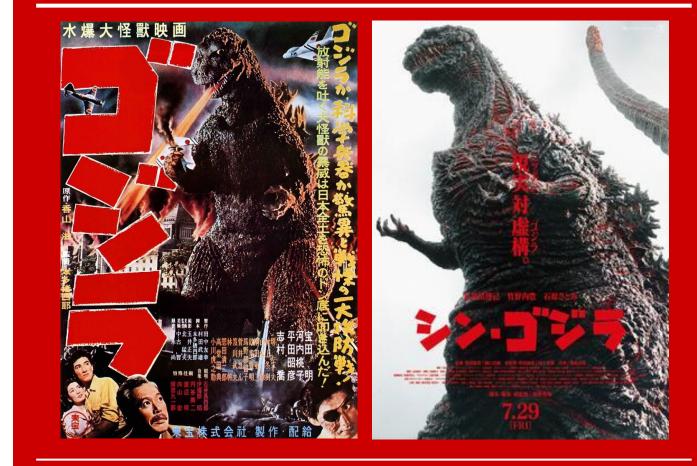

#### Category I

Question 1

Historical, Social, & Cultural Influences

Category I

Question 2

Megalopolis: Sapporo